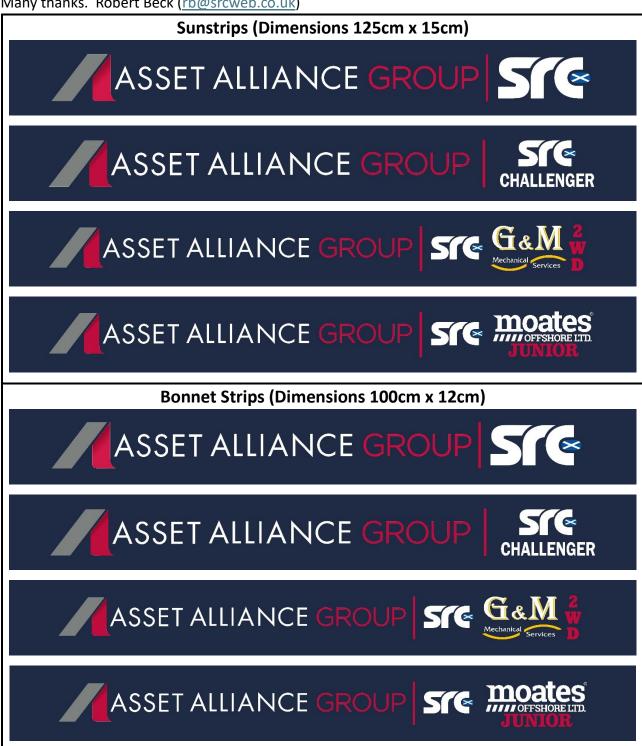

Digital versions of all the graphics below can be downloaded from the SRC website. http://www.scottishrallychampionship.co.uk/championship-decal-graphic-files/

Both the sunstrip and bonnet strip graphics have to cater for a wide range of vehicle sizes. You will probably have to trim or resize either of these graphic files to best suit your specific vehicle. Suggested dimensions are provide so you may want to measure the actual length you need and scale the graphic accordingly to print. If you do wish to scale the graphic file, please ensure that you retain the aspect ratio of the logos and words. DO NOT STRETCH THEM HORIZONTALLY OR VERTICALLY. If you could also send me the actual dimensions you use, this would be useful in determining or refining optimal sizes for graphic files. If you have any problems or queries please get in touch.

Many thanks. Robert Beck (rb@srcweb.co.uk)